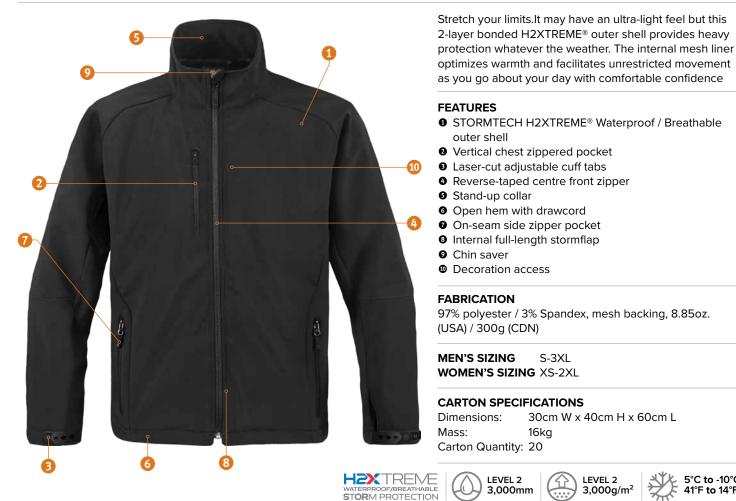

## BXL-3 / BXL-3W **Ultra-Light Shell**



## **COLOURWAYS:**





## Black (W's)

SIZING:

| MEN'S                                              | S     | М                 | L     | XL            | 2XL   | 3XL          |
|----------------------------------------------------|-------|-------------------|-------|---------------|-------|--------------|
| 1/2 Chest Width (25mm below armhole, flat measure) | 53.50 | 57.00             | 61.00 | 65.00         | 68.50 | 72.50        |
| Back Length (Centre back neck seam to hem)         | 70.00 | 72.50             | 75.00 | 77.50         | 80.00 | 81.50        |
| Sleeve Length (CB neck to SP, to cuff) long        | 87.50 | 90.00             | 92.50 | 95.50         | 98.00 | 99.00        |
| WOMEN'S                                            | XS    | S                 | м     | L